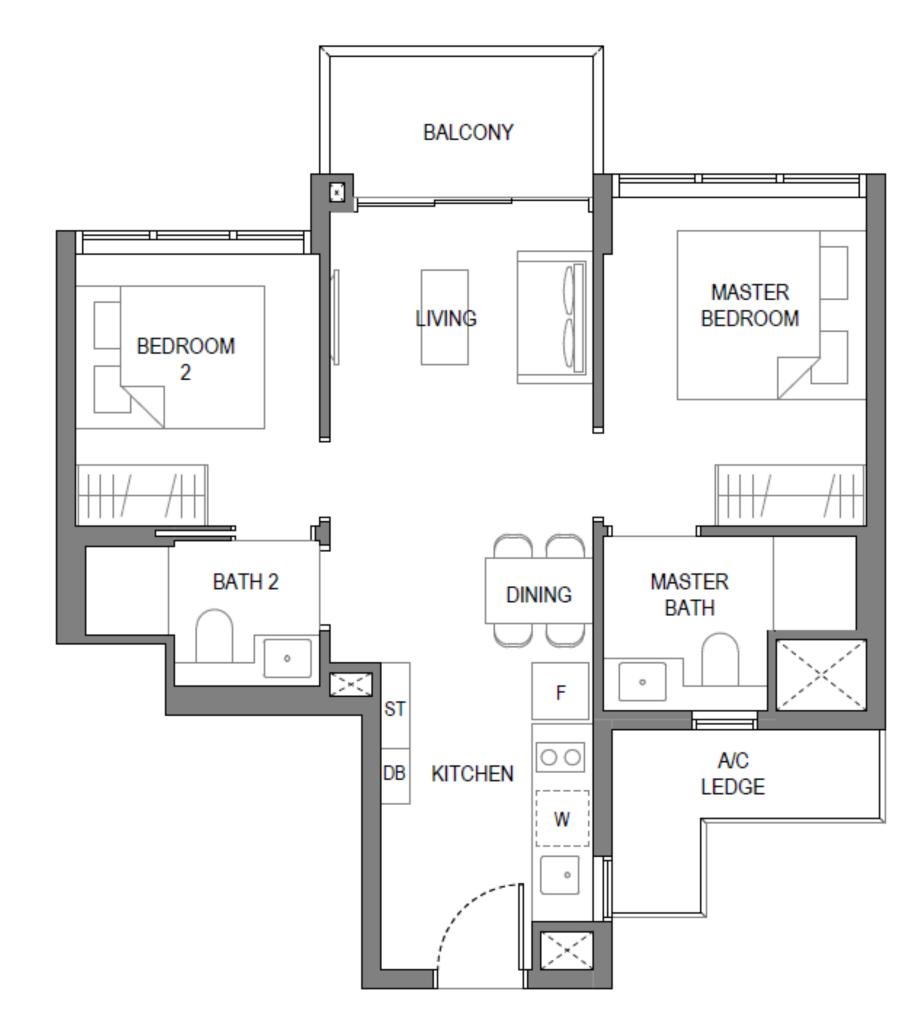

## B1 – 2 BEDROOM DELUXE (60 SQM)

- Efficient & functional Living, Dining & Kitchen space
- Open kitchen concept

### **B2 – 2 BEDROOM DELUXE** (62SQM)

- Efficient & functional Living, Dining & Kitchen space
- Open kitchen concept