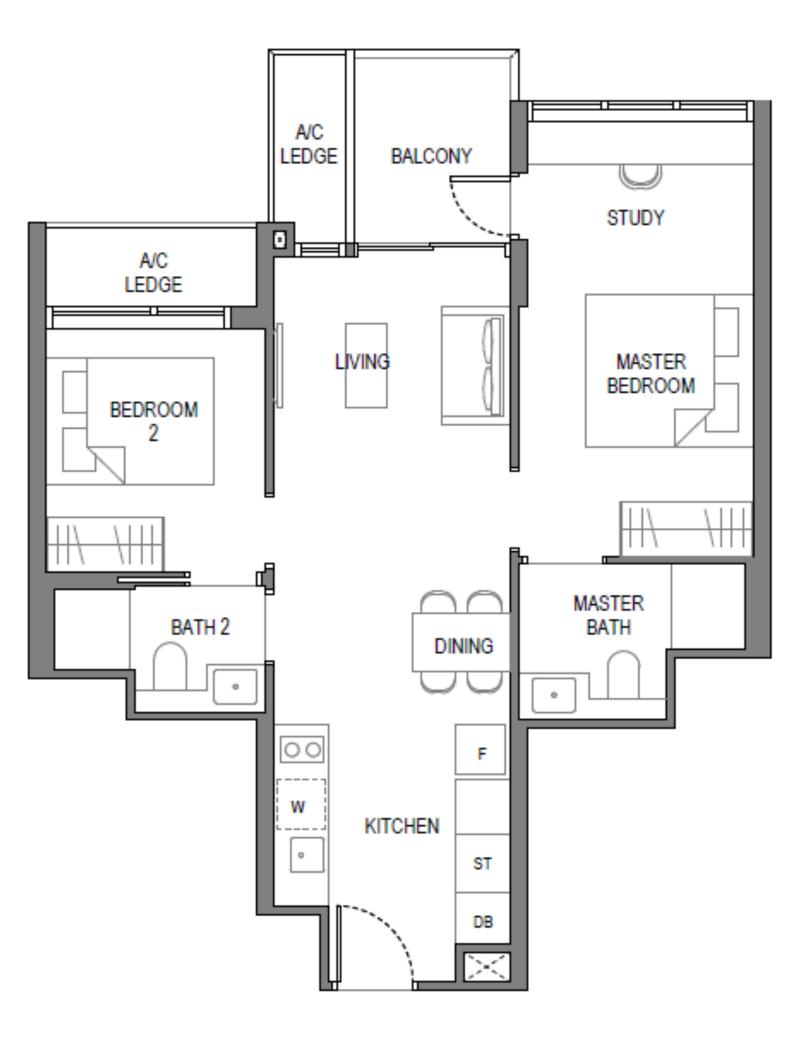

### A1S – 1 BEDROOM +STUDY (50 SQM)

- Efficient & functional Living, Dining & Kitchen space
- Open kitchen concept
- Direct access of study to balcony area