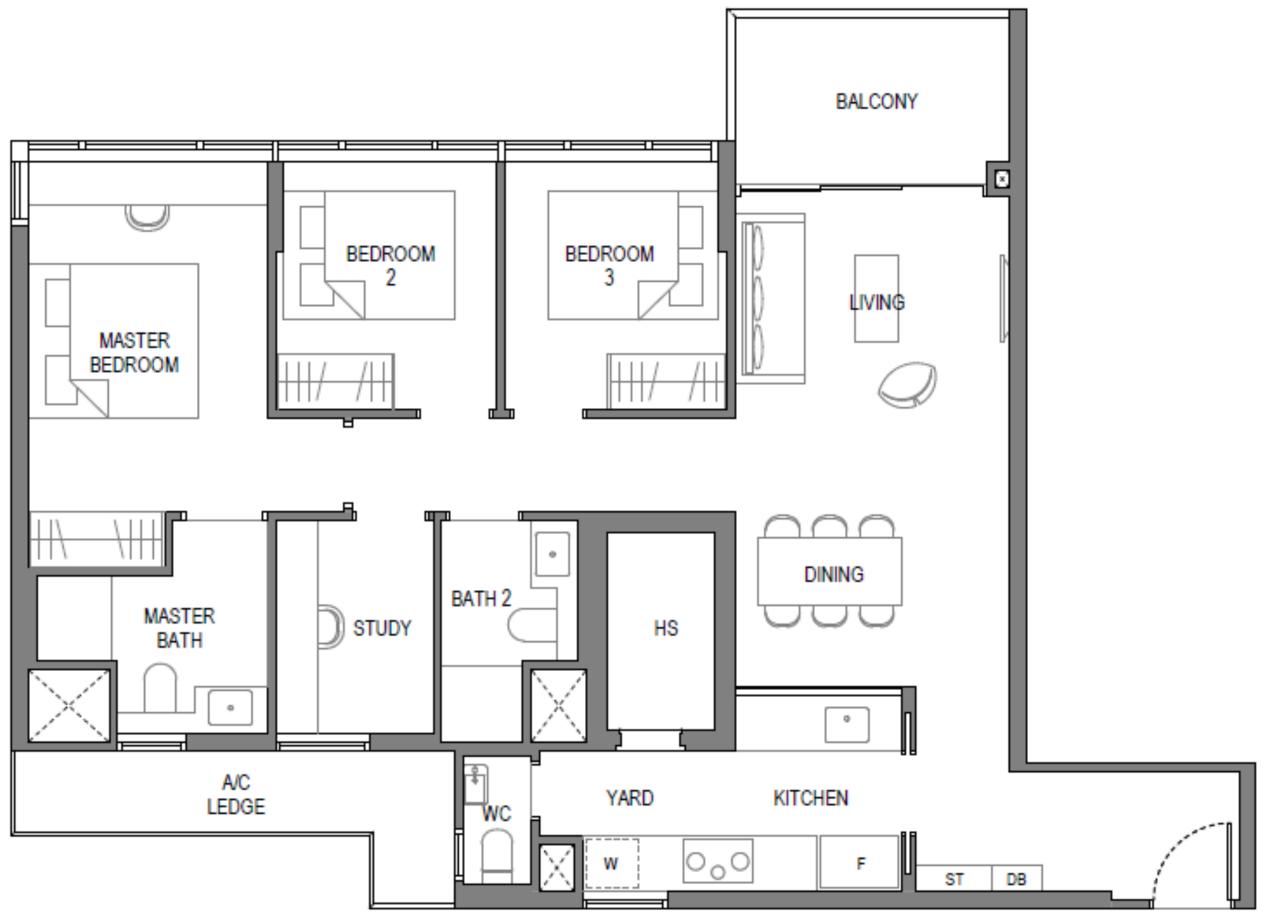

# C2 – 3 BEDROOM PREMIUM (102 SQM)

- Comfortable Living & Dining space
- Enclosed and well-ventilated Kitchen
- Extended back of house space
- Household Shelter and WC
- Spacious master bedroom