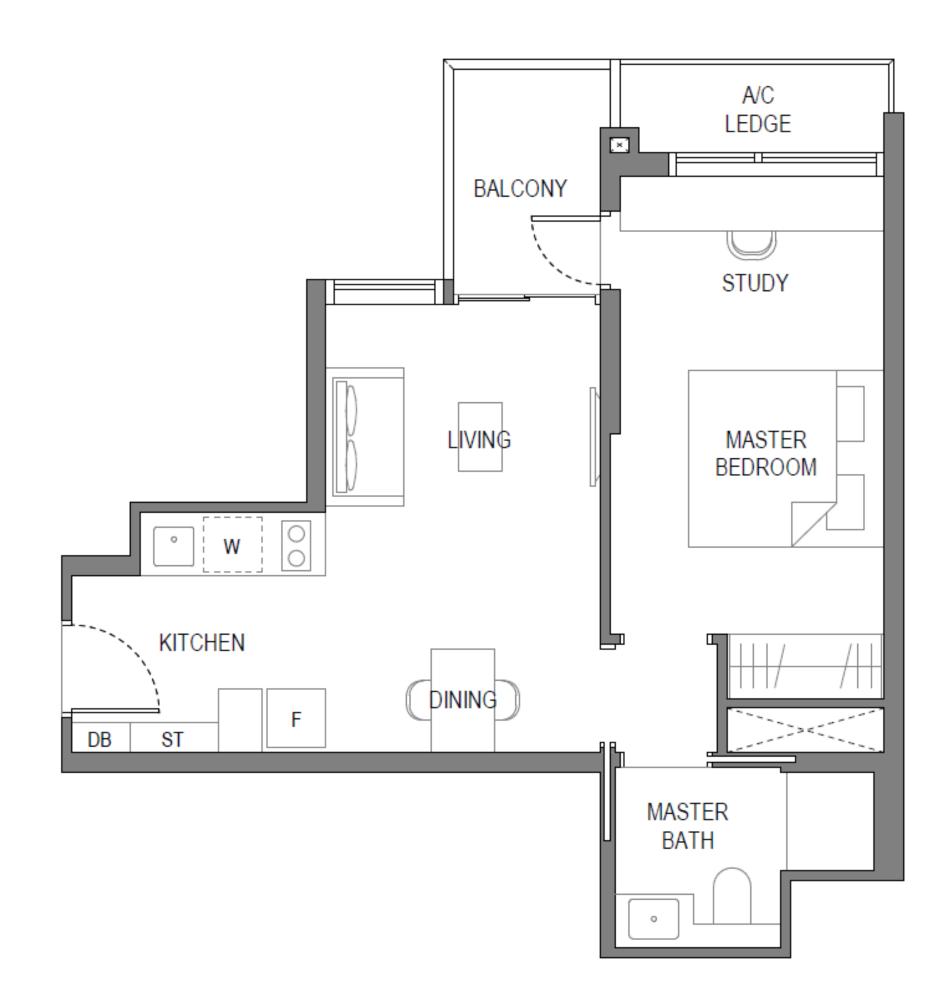

### A1S – 1 BEDROOM +STUDY (50 SQM)

- Efficient & functional Living, Dining & Kitchen space
- Open kitchen concept
- Direct access of study to balcony area