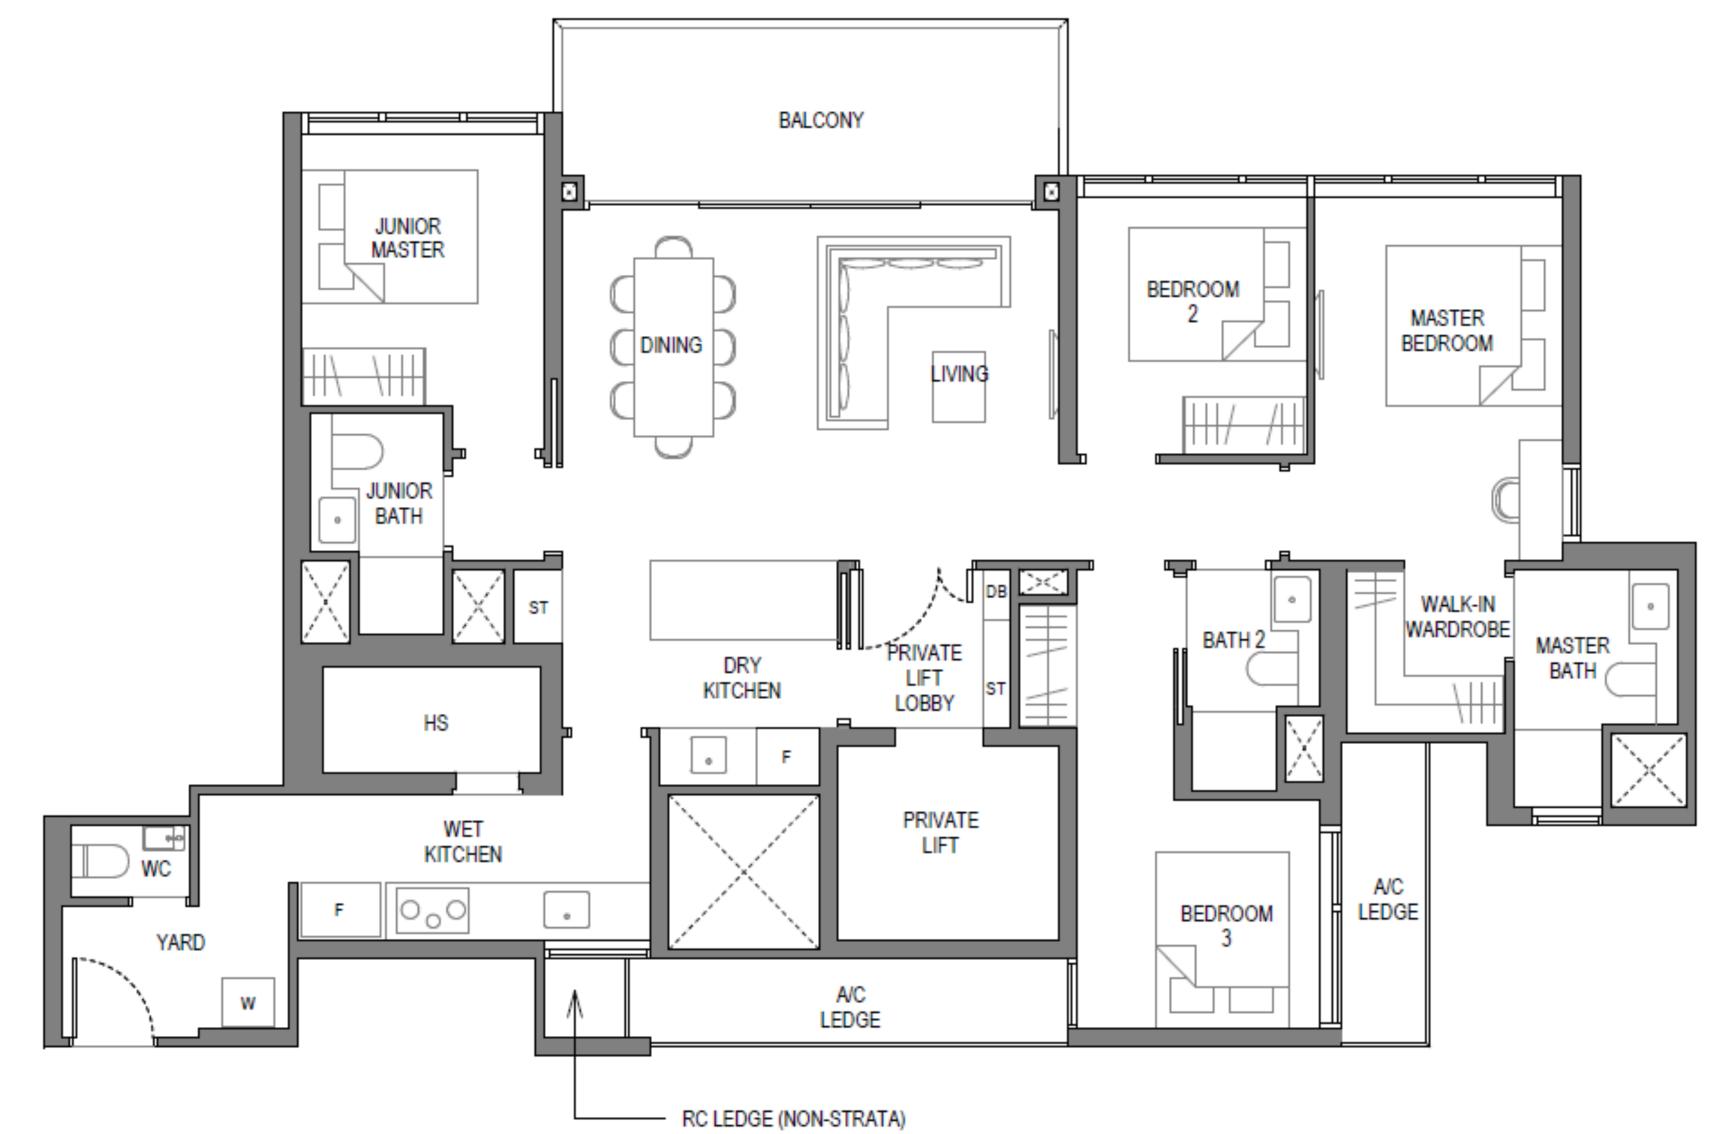

## D1 – 4 BEDROOM LUXURY (142 SQM)

- Comfortable Living & Dining space
- Enclosed and well-ventilated Kitchen
- Extended back of house space
- Household Shelter
- Spacious Utility with WC
- Spacious master bedroom