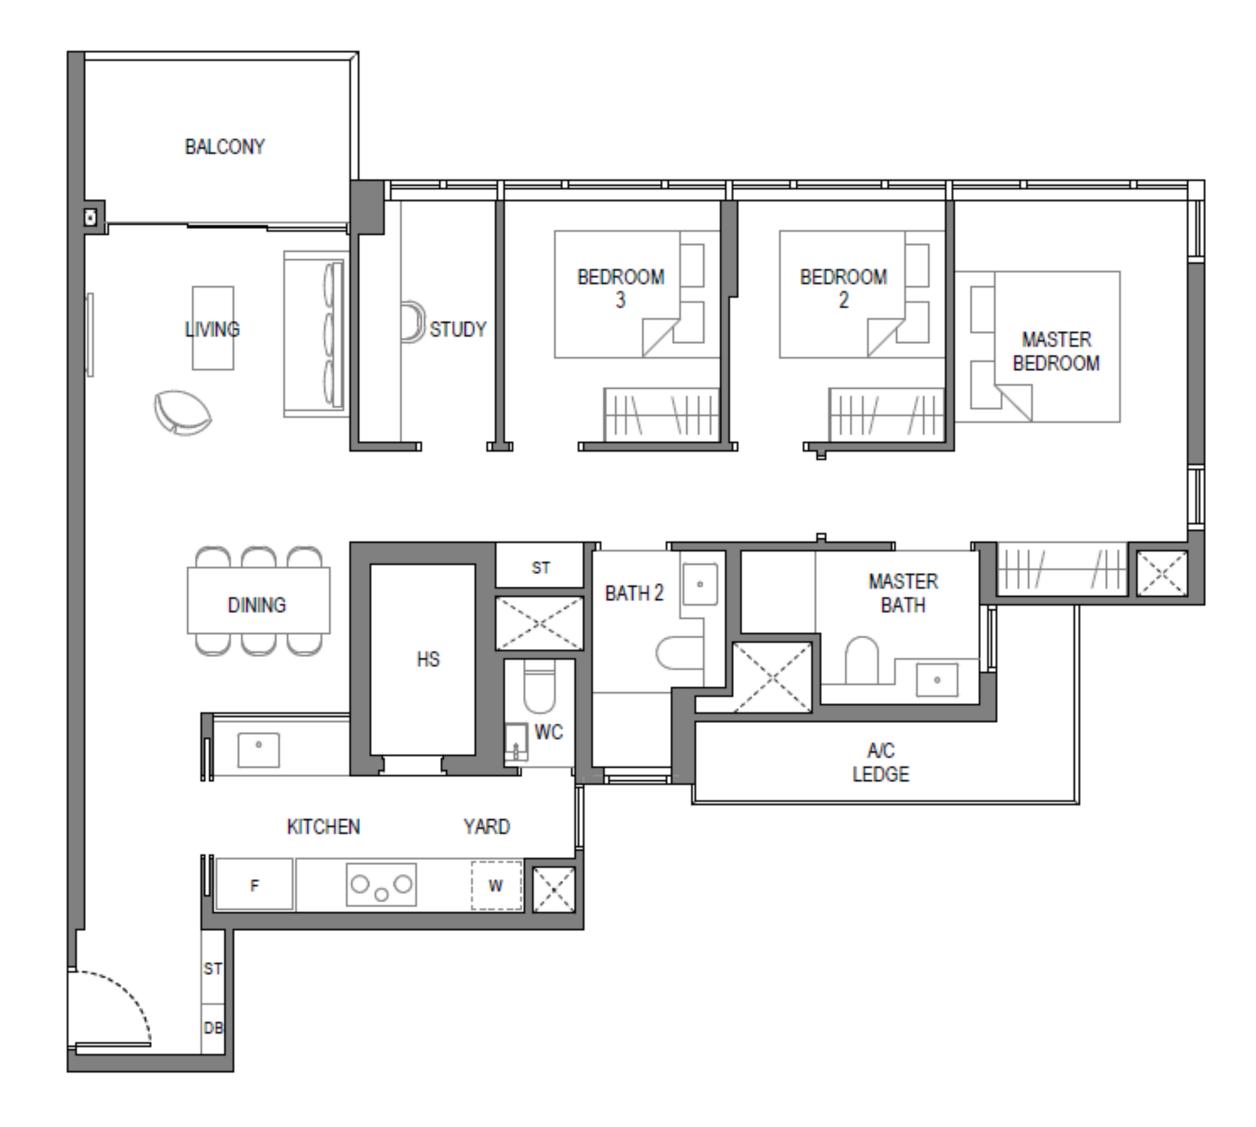

# C2 – 3 BEDROOM PREMIUM (102 SQM)

- Comfortable Living & Dining space
- Enclosed and well-ventilated Kitchen
- Extended back of house space
- Household Shelter and WC
- Spacious master bedroom