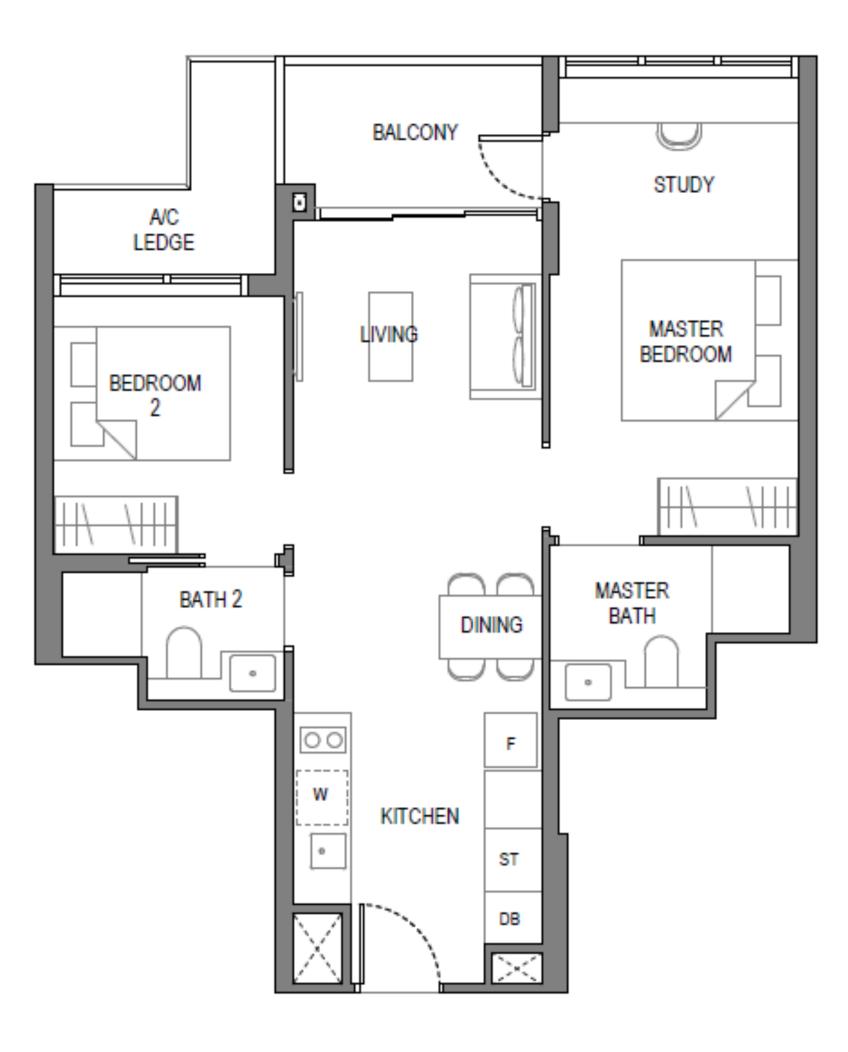

#### B3S – 2 BEDROOM + STUDY (68 SQM)

- Efficient & functional Living, Dining & Kitchen space
- Double rows of Kitchen counter & storage space
- Direct access of study to balcony area

n space

#### B4S – 2 BEDROOM + STUDY (68 SQM)

- Efficient & functional Living, Dining & Kitchen space
- Double rows of Kitchen counter & storage space
- Direct access of study to balcony area

n space