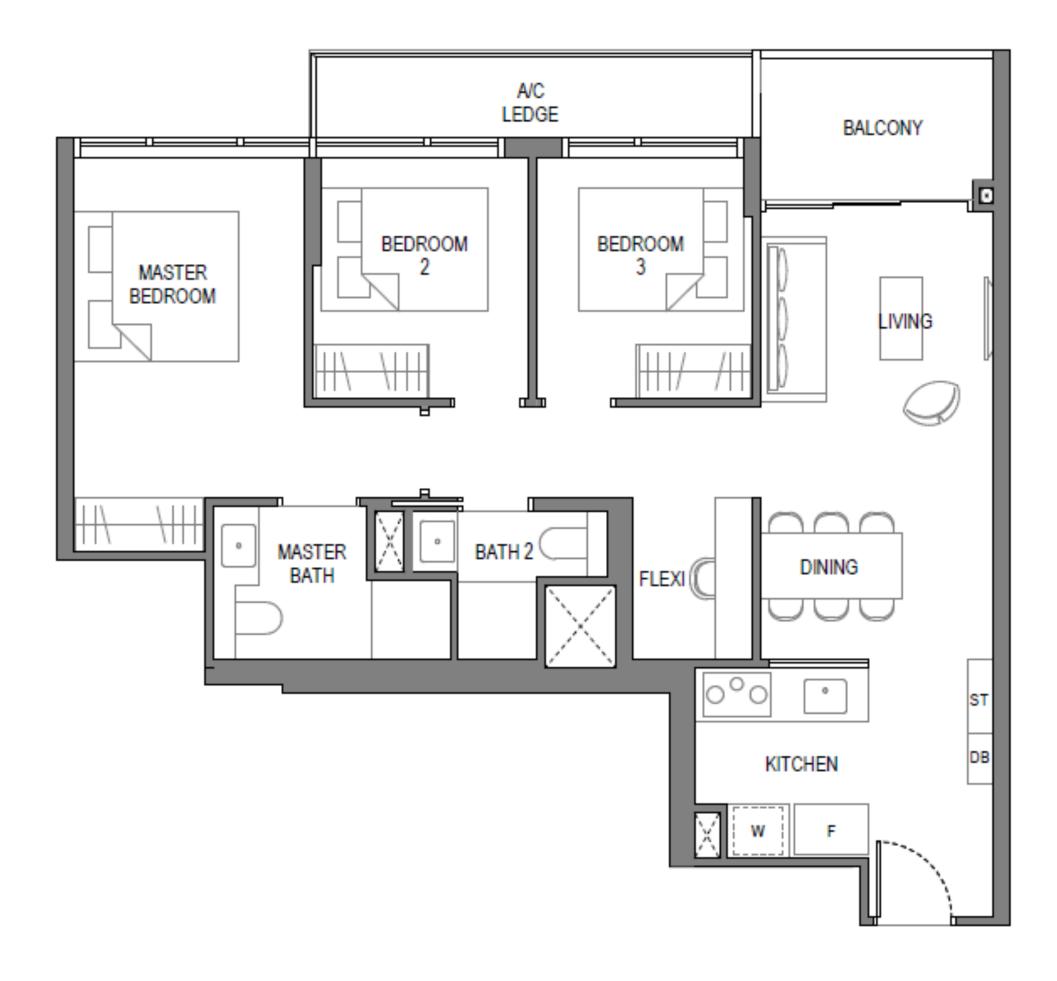

#### B3S – 2 BEDROOM + STUDY (68 SQM)

- Efficient & functional Living, Dining & Kitchen space
- Double rows of Kitchen counter & storage space
- Direct access of study to balcony area

n space

#### B4S – 2 BEDROOM + STUDY (68 SQM)

- Efficient & functional Living, Dining & Kitchen space
- Double rows of Kitchen counter & storage space
- Direct access of study to balcony area

n space