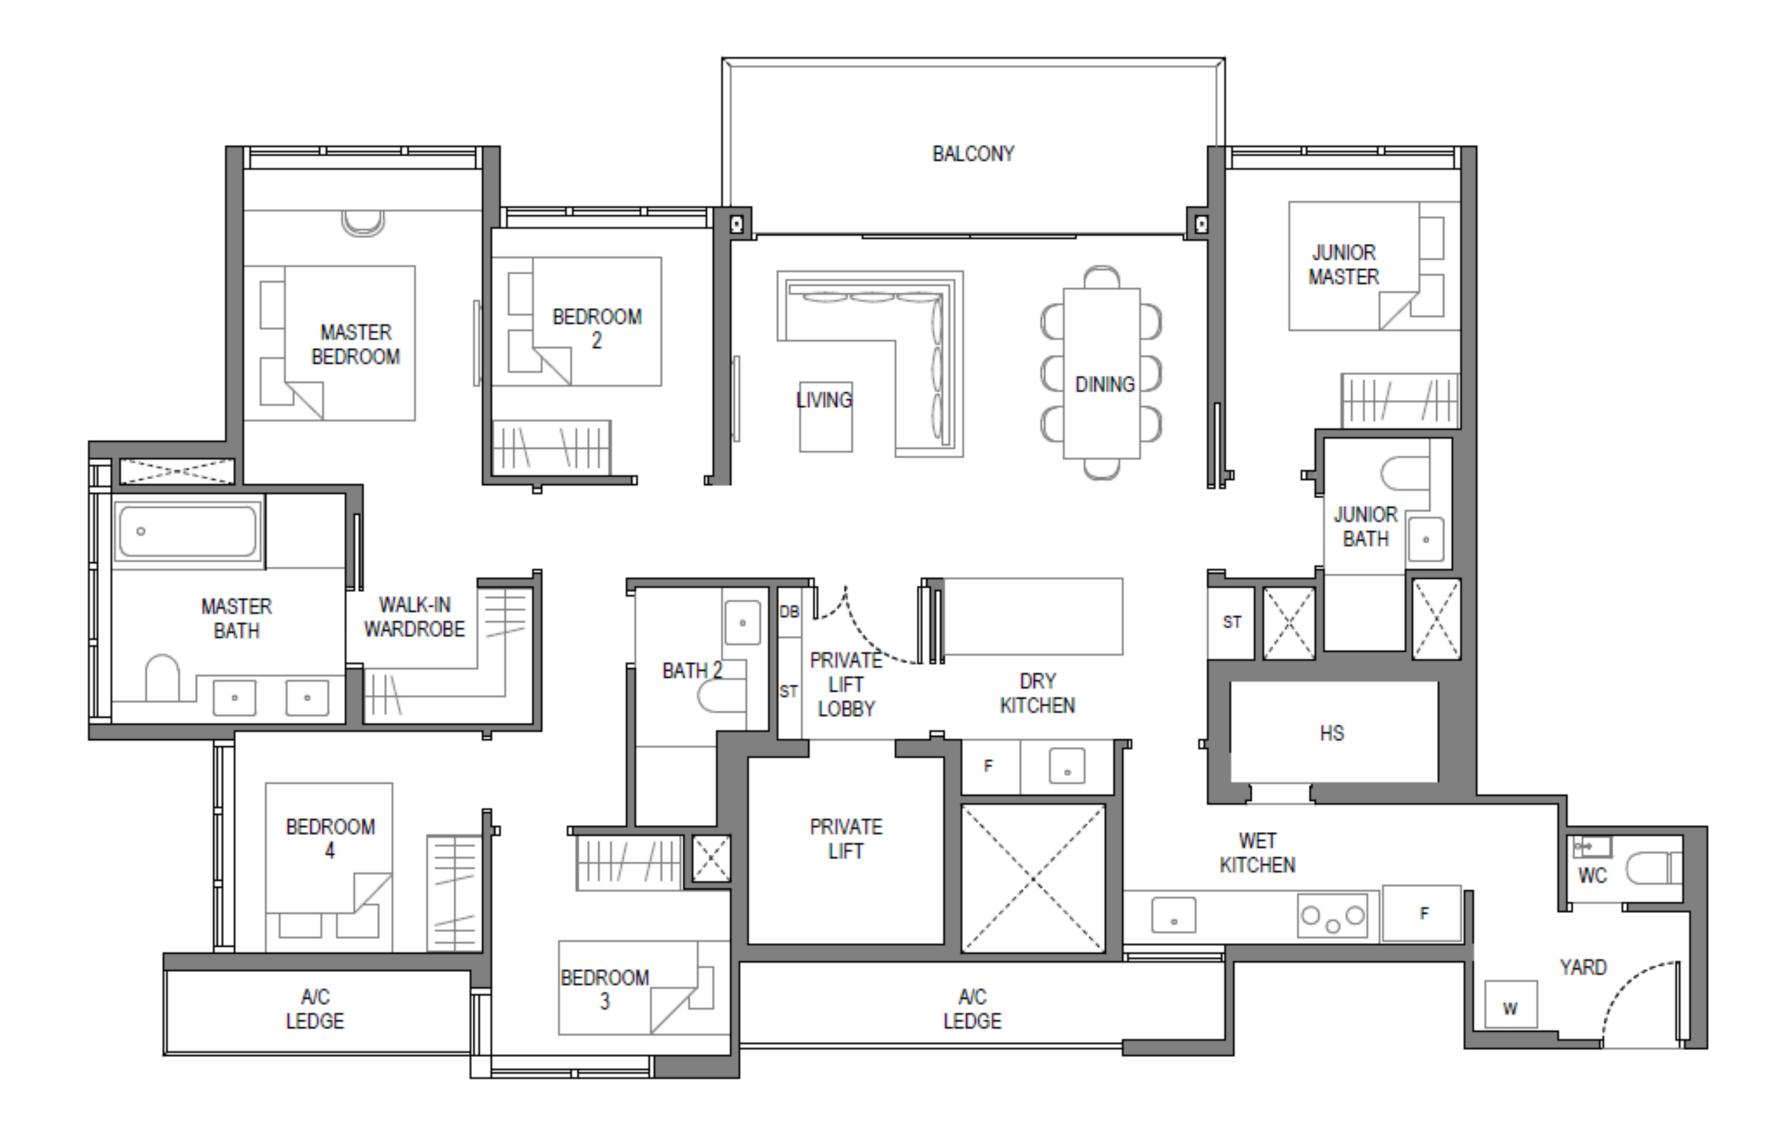

# E1 – 5 BEDROOM LUXURY (156 SQM)

- Comfortable Living & Dining space
- Enclosed and well-ventilated Kitchen
- Extended back of house space
- Household Shelter
- Spacious Utility with WC
- Spacious master bedroom
- Built-in bathtub with big vanity at Master Bath