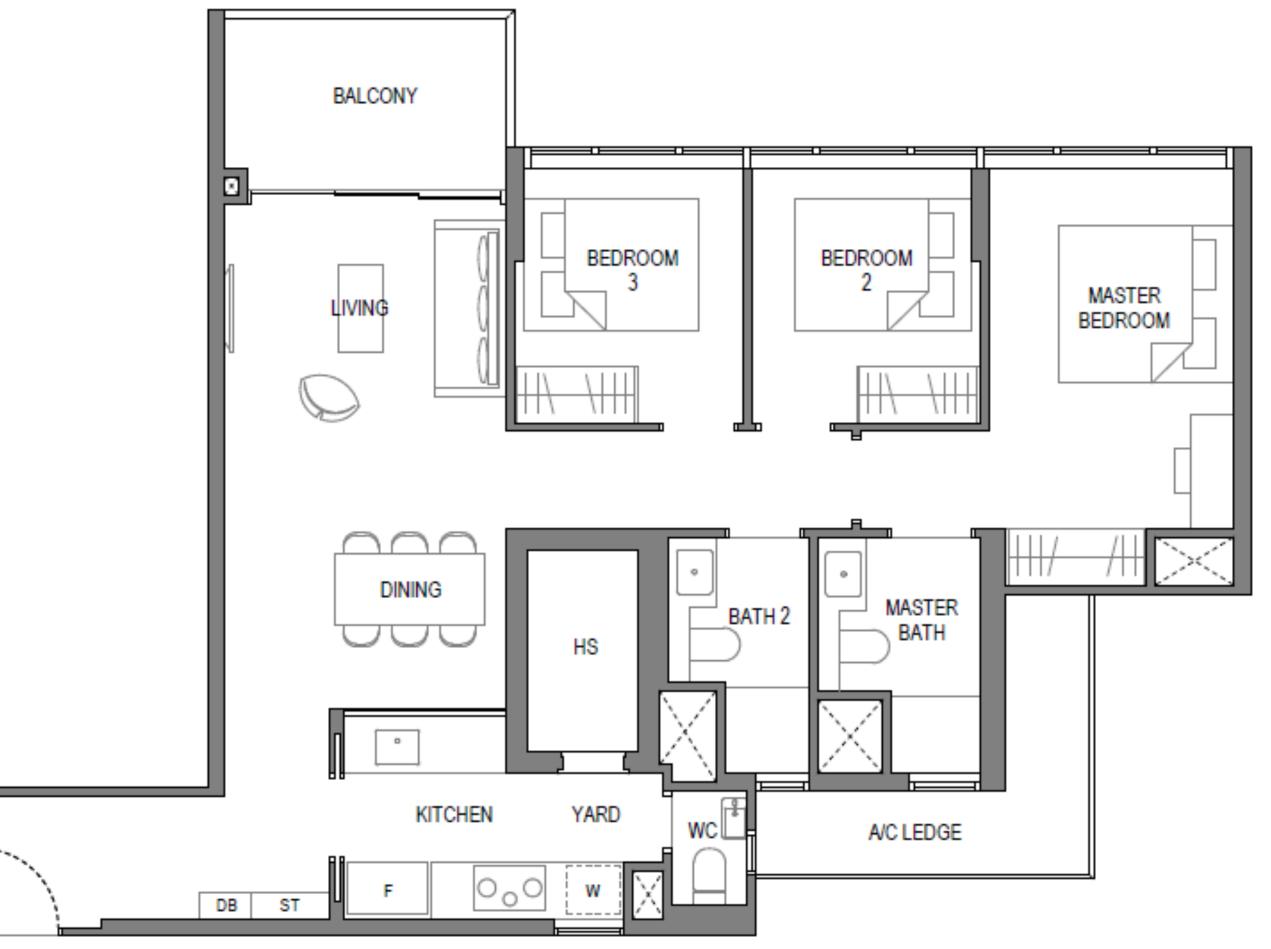

# C2 – 3 BEDROOM PREMIUM (102 SQM)

- Comfortable Living & Dining space
- Enclosed and well-ventilated Kitchen
- Extended back of house space
- Household Shelter and WC
- Spacious master bedroom

# C3S – 3 BEDROOM PREMIUM + STUDY (107 SQM)

- Comfortable Living & Dining space
- Enclosed and well-ventilated Kitchen
- Extended back of house space
- Household Shelter and WC
- Spacious master bedroom

# C4S – 3 BEDROOM PREMIUM + STUDY (108 SQM)

- Comfortable Living & Dining space
- Enclosed and well-ventilated Kitchen
- Extended back of house space
- Household Shelter and WC
- Spacious master bedroom

# C5S – 3 BEDROOM PREMIUM + STUDY (111 SQM)

- Comfortable Living & Dining space
- Enclosed and well-ventilated Kitchen
- Extended back of house space
- Household Shelter and WC
- Spacious master bedroom