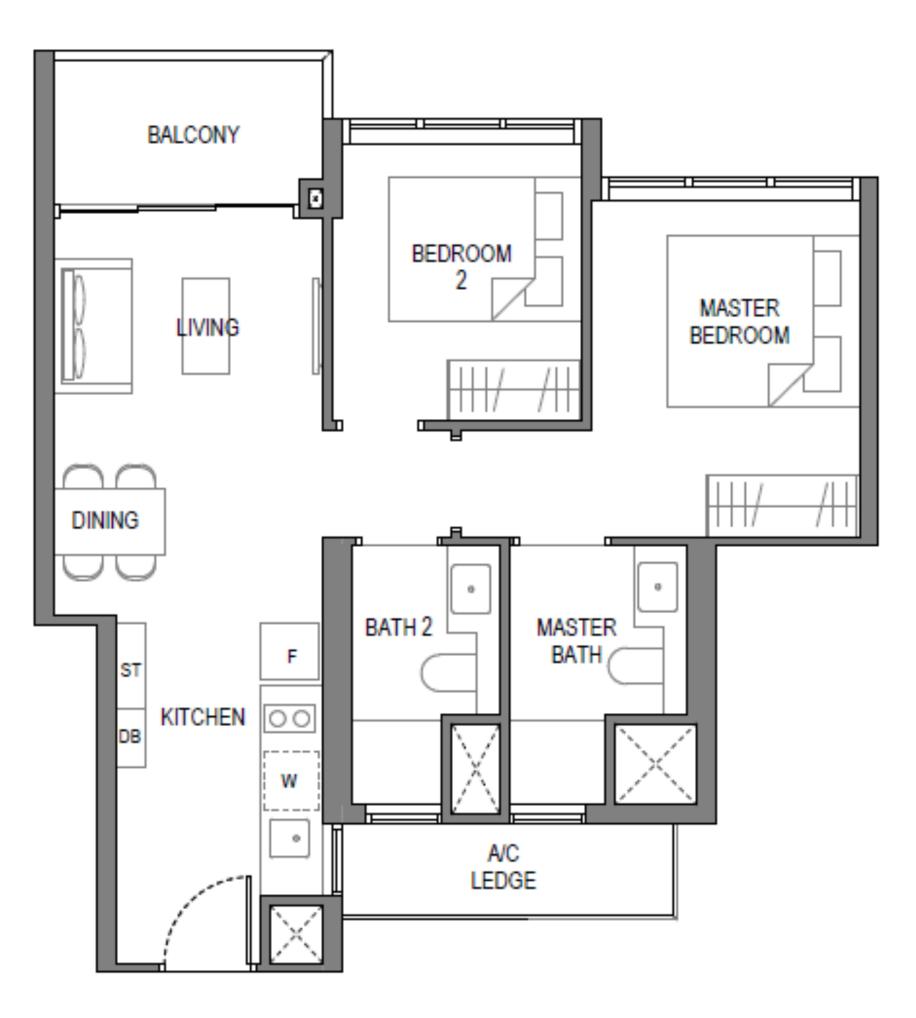

## B1 – 2 BEDROOM DELUXE (60 SQM)

- Efficient & functional Living, Dining & Kitchen space
- Open kitchen concept

### **B2 – 2 BEDROOM DELUXE** (62SQM)

- Efficient & functional Living, Dining & Kitchen space
- Open kitchen concept