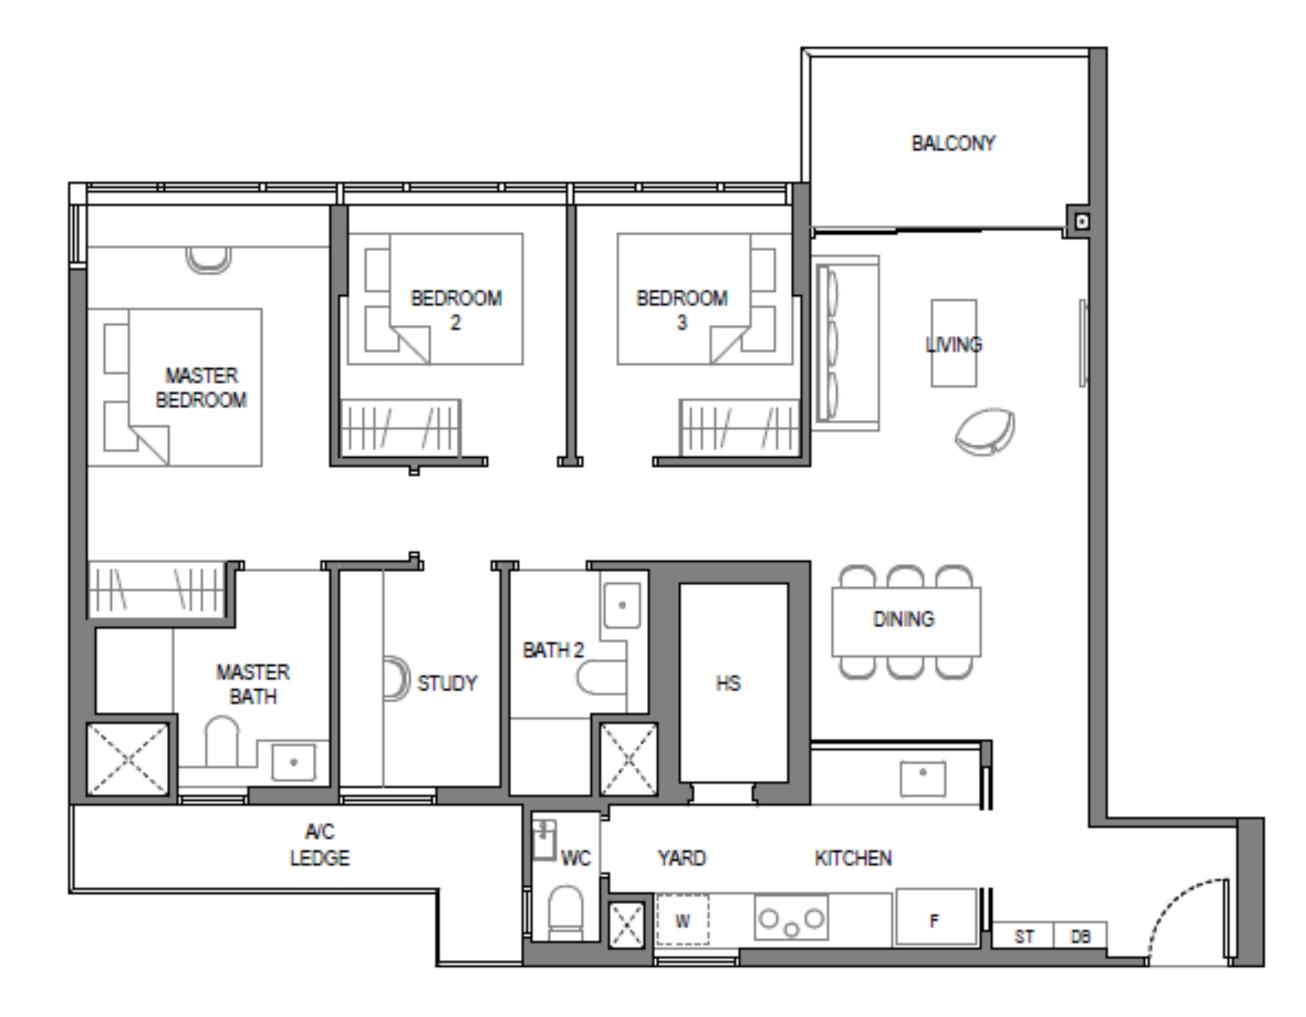

# C3S – 3 BEDROOM PREMIUM + STUDY (107 SQM)

- Comfortable Living & Dining space
- Enclosed and well-ventilated Kitchen
- Extended back of house space
- Household Shelter and WC
- Spacious master bedroom

# C4S – 3 BEDROOM PREMIUM + STUDY (108 SQM)

- Comfortable Living & Dining space
- Enclosed and well-ventilated Kitchen
- Extended back of house space
- Household Shelter and WC
- Spacious master bedroom

# C5S – 3 BEDROOM PREMIUM + STUDY (111 SQM)

- Comfortable Living & Dining space
- Enclosed and well-ventilated Kitchen
- Extended back of house space
- Household Shelter and WC
- Spacious master bedroom